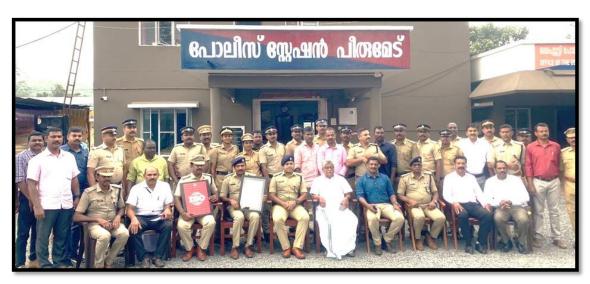

Peerumedu Police station has been designated as ISO certified Police station, and the certificate award was received by the District Police Chief Shri. Vishnu Pratheep T.K IPS on 16<sup>th</sup>

November 2023, from the ISO director Shri. N. Sreekuamar, in a grant award event preceded by Shri VA Nishadmon, SDPO Peerumedu, which was inaugurated by Shri Vazhoor Soman, MLA Peerumedu. Peerumedu Deputy Superintendent of Police Shri. V.A Nishadmon presided. Peerumedu Panchayat President Mr. R. Dinesan, Idukki Special Branch Deputy Superintendent of Police Shri. M.R Madhubabu, Kerala Armed Forces 5th Battalion Assistant Commandant Shri. P.O Roy, Peerumedu Police Inspector Shri. V.C Vishnukumar, Kerala Police Officers Association State Treasurer Shri. K.A Ousef, Kerala Police Officers Association District Secretary Shri. Sanal. H, Kerala Police Association District Secretary Shri. E.G Manojkumar, Peerumedu Police Station PRO Shri. Jose Sebastian, other police officers, student police cadets and public representatives attended the event.