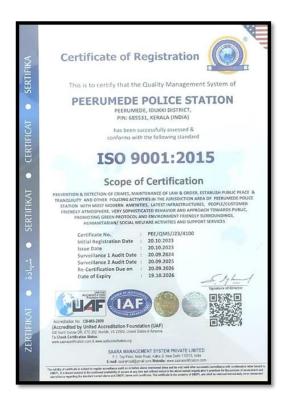

## Peerumedu Police station is an "ISO Certified Police Station"

\*\*\*\*\*\*\*\*\*\*\*\*\*\*\*\*\*\*\*

Peerumedu Police station in Idukki District started functioning during the era of Travancore Raj.

Peerumedu police station is the second police station in the District, to be designated as "ISO certified police station" during the year 2023, after Muttom Police station, which procured this recognition during the year 2021.

The Peerumedu Police station was functioning by devising several schemes for better service delivery, such as better law and order maintenance by detecting and preventing crimes, ensuring quality investigation by using sophisticated and updated techniques, providing better infrastructure for the general public, public friendly and amiable approach from the police personnel towards the general public, ensuring the implementation of green protocol in the station premises, and public social welfare activities through Janamaithri Scheme. All the aforementioned facts were considered while considering the police station for ISO certification.