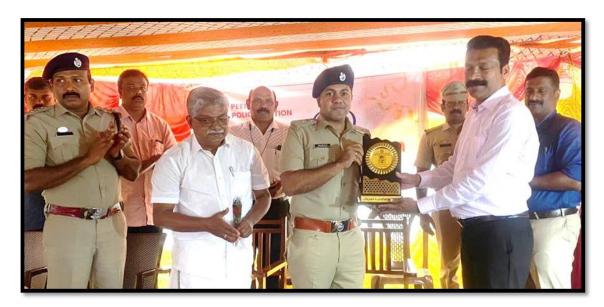

Peerumedu Police station has been designated as ISO certified Police station, and the certificate award was received by the District Police Chief Shri. Vishnu Pratheep T.K IPS on 16<sup>th</sup>

November 2023, from the ISO director Shri. N. Sreekuamar, in a grant award event preceded by Shri VA Nishadmon, SDPO Peerumedu, which was inaugurated by Shri Vazhoor Soman, MLA Peerumedu. Peerumedu Deputy Superintendent of Police Shri. V.A Nishadmon presided. Peerumedu Panchayat President Mr. R. Dinesan, Idukki Special Branch Deputy Superintendent of Police Shri. M.R Madhubabu, Kerala Armed Forces 5th Battalion Assistant Commandant Shri. P.O Roy, Peerumedu Police Inspector Shri. V.C Vishnukumar, Kerala Police Officers Association State Treasurer Shri. K.A Ousef, Kerala Police Officers Association District Secretary Shri. Sanal. H, Kerala Police Association District Secretary Shri. E.G Manojkumar, Peerumedu Police Station PRO Shri. Jose Sebastian, other police officers, student police cadets and public representatives attended the event.